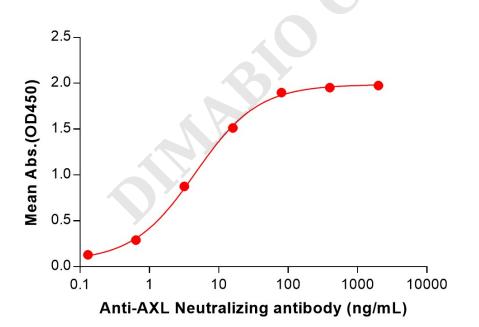

0.2  $\mu g$  of Human AXL, His tagged protein per well

Figure 2. ELISA plate pre-coated by 2  $\mu$ g/mL (100  $\mu$ L/well) Human AXL Protein, His Tag (PME100070) can bind Anti-AXL(mecbotamab biosimilar) mAb (BME100175) in a linear range of 0.64–80 ng/mL.