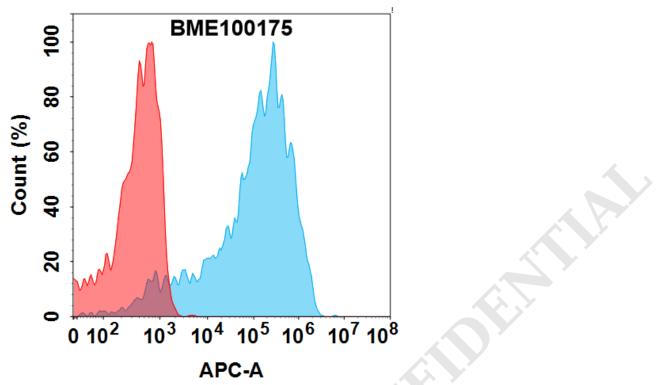

Figure 1. Flow cytometry analysis with 1µg/mL Anti-AXL(mecbotamab biosimilar) mAb (BME100175) on Expi293 cells transfected with Human AXL protein (Blue histogram) or Expi293 transfected with irrelevant protein (Red histogram).