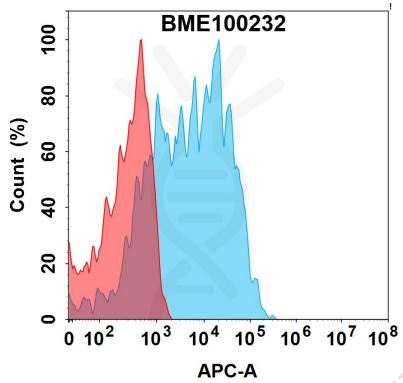

actively scrutinizing all patent application to ensure no IP infringement.

Email: info@dimabio.com Website: www.dimabio.com

Figure 1. Flow cytometry analysis with  $15\mu g/mL$  Anti-CDH6(raludotatug biosimilar) mAb (BME100232) on Expi293 cells transfected with Human CDH6 protein (Blue histogram) or Expi293 transfected with irrelevant protein (Red histogram).