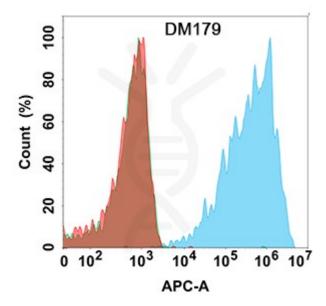

> > Email: info@dimabio.com Website: www.dimabio.com

ensure no IP infringement.

**Figure 1.** Flow cytometry analysis with Anti-CLDN18.2 (DM179) on Expi293 cells transfected with human CLDN18.2 (Blue histogram) or Expi293 transfected with human CLDN18.1 (Green histogram) or Expi293 transfected with irrelevant protein (Red histogram).