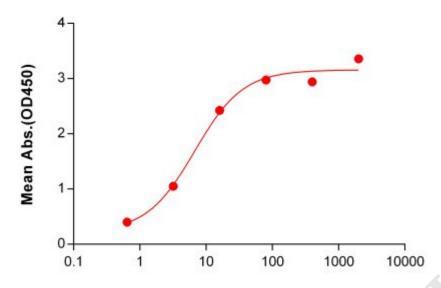

## Anti-CLEC4C (litifilimab biosimilar) mAb ELISA

0.2 μg of Human CLEC4C, hFc tagged protein per well

Anti-CLEC4C (litifilimab biosimilar) mAb (ng/mL)

Figure 1. ELISA plate pre-coated by 2  $\mu$ g/mL (100  $\mu$ L/well) Human CLEC4C Protein, hFc Tag (PME100756) can bind Anti-CLEC4C (litifilimab biosimilar) mAb (BME100155) in a linear range of 0.64–80.00 ng/mL. In order to specifically detect BME100155, mouse anti-human Fab-specific antibody was used as detection antibody.