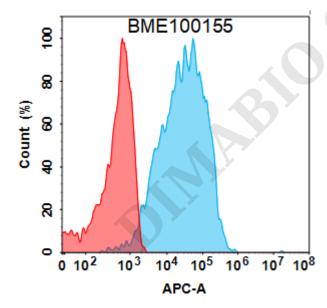

**Figure 2.** Flow cytometry analysis with 1  $\mu$ g/mL Anti-CLEC4C (litifilimab biosimilar) mAb (BME100155) on Expi293 cells transfected with Human CLEC4C protein (Blue histogram) or Expi293 transfected with irrelevant protein (Red histogram).