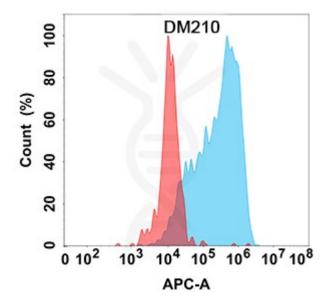

/+86-400-006-0995(China)

Email: info@dimabio.com Website: www.dimabio.com

**Figure 1.** Flow cytometry analysis with Anti-DKK1 (DM210) on Expi293 cells transfected with human DKK1 (Blue histogram) or Expi293 transfected with irrelevant protein (Red histogram).