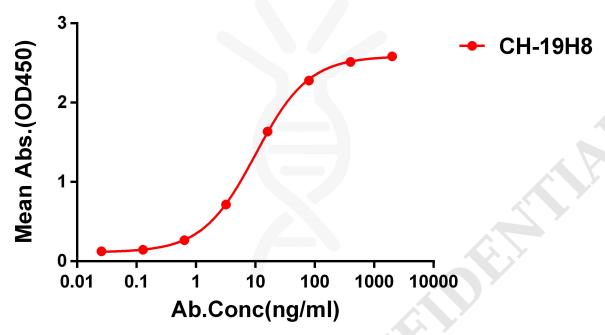

## Anti-FGF21 (19H8) mAb ELISA 0.1µg of Human FGF21, hFc tagged Protein per well

Figure 1. ELISA plate pre-coated by 1  $\mu$ g/ml (100  $\mu$ l/well) Human FGF21, hFc tagged protein can bind Rabbit anti-FGF21 monoclonal antibody(clone: 19H8) in a linear range of 10-100 ng/ml.