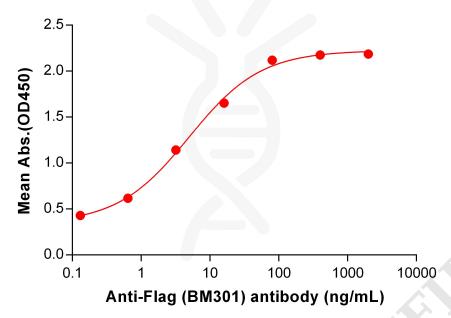

## Anti-Flag (BM301) Mouse mAb ELISA

0.2 μg of Human LRP6(20-1370), Flag tagged protein per well

Figure 1. ELISA plate pre-coated by 2  $\mu$ g/mL (100  $\mu$ L/well) Human LRP6(20-1370) Protein, Flag Tag (PME101719) can bind Anti-Flag (BM301) Mouse mAb (BME100093) in a linear range of 0.64–80 ng/mL.