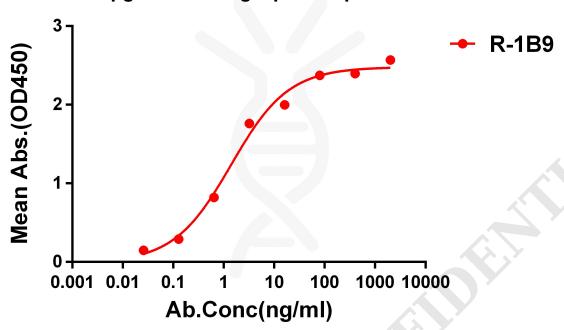

## Anti-Human IgM (1B9) mAb ELISA 0.1µg of Human IgM protein per well

Figure 1. ELISA plate pre-coated by 1  $\mu$ g/ml (100  $\mu$ l/well) Human IgM protein can bind Rabbit anti-Human IgM monoclonal antibody(clone: 1B9) in a linear range of 1-50 ng/ml.