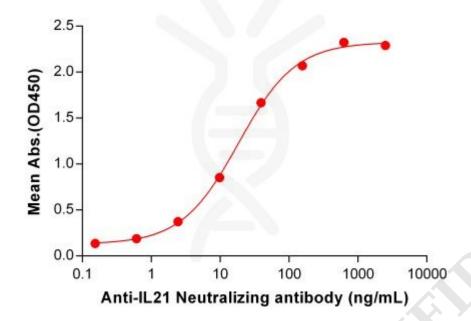

## Anti-IL21 (avizakimab biosimilar) mAb ELISA

0.2 μg of Human IL21, hFc tagged protein per well

Figure 1. ELISA plate pre-coated by 2  $\mu$ g/mL (100  $\mu$ L/well) Human IL21 Protein, hFc Tag (PME101088) can bind Anti-IL21 Neutralizing antibody (BME100103) in a linear range of 2.44–156.25 ng/mL. In order to specifically detect BME100103, mouse anti-human Fab-specific antibody was used as detection antibody.