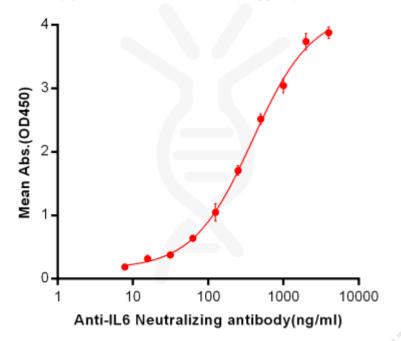

## Anti-IL6 (siltuximab biosimilar) mAb ELISA

0.2 µg of Human IL6, mFc-His Tagged protein per well

**Figure 1.** ELISA plate pre-coated by 2 µg/ml (100 µl/well) Human IL6, mFc-His tagged protein ([getskuurl sku="PME100032"]) can bind Anti-IL6 Neutralizing antibody in a linear range of 7.81-386.8 ng/ml.