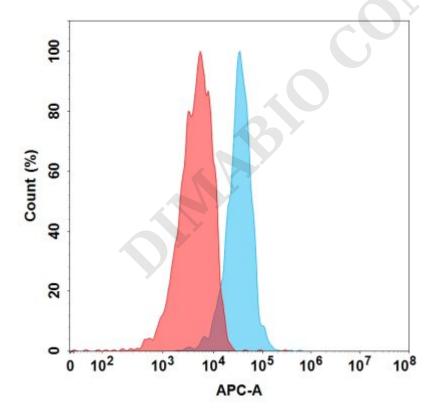

**Figure 1.** Flow cytometry analysis with 15  $\mu$ g/mL Anti-ITGA4 (natalizumab) mAb (BME100074) on Expi293 cells transfected with Human ITGA4 protein (Blue histogram) or Expi293 transfected with irrelevant protein (Red histogram).