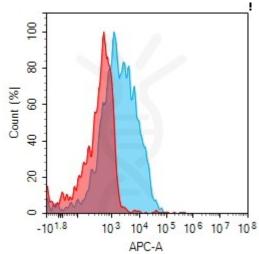

proper development of many organs of the body. [provided by RefSeq, Oct 2016]

**Usage** Research use only Conjugate Unconjugated

Figure 1. Flow cytometry analysis with  $10\mu g/mL$  Anti-LGR4 (1D9) mAb on Expi293 cells transfected with human LGR4 (Blue histogram) or Expi293 transfected with irrelevant protein (Red histogram).