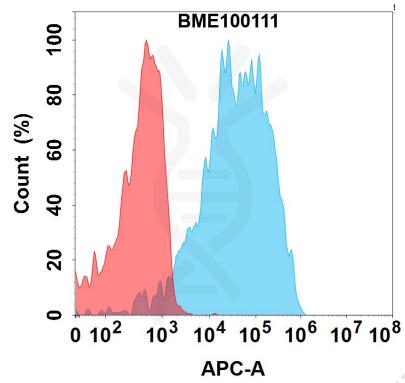

**DIMA Disclaimer** actively scrutinizing all patent application to ensure no IP infringement.

Email: info@dimabio.com Website: www.dimabio.com

Figure 1. Flow cytometry analysis with  $1\mu g/mL$  Anti-LRRC15(samrotamab biosimilar) mAb (BME100111) on Expi293 cells transfected with Human LRRC15 protein (Blue histogram) or Expi293 transfected with irrelevant protein (Red histogram).