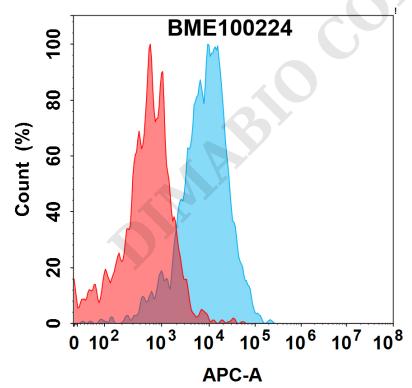

Figure 2. Flow cytometry analysis with  $15\mu g/mL$  Anti-LY6E(RG7841 biosimilar) mAb (BME100224) on Expi293 cells transfected with Human LY6E protein (Blue histogram) or Expi293 transfected with irrelevant protein (Red histogram).