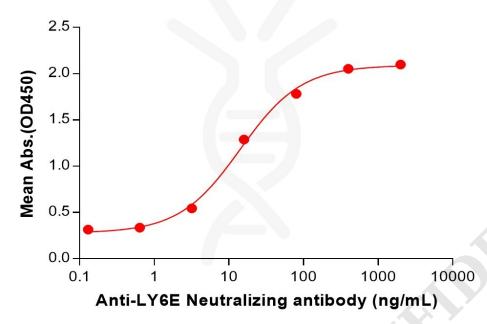

## Anti-LY6E(RG7841 biosimilar) mAb ELISA

0.2 μg of Human LY6E, hFc tagged protein per well

Figure 1. ELISA plate pre-coated by 2  $\mu$ g/mL (100  $\mu$ L/well) Human LY6E Protein, hFc Tag (PME101539) can bind Anti-LY6E(RG7841 biosimilar) mAb (BME100224) in a linear range of 3.20–80 ng/mL.In order to specifically detect BME100224, mouse anti-human Fab-specific antibody was used as detection antibody.