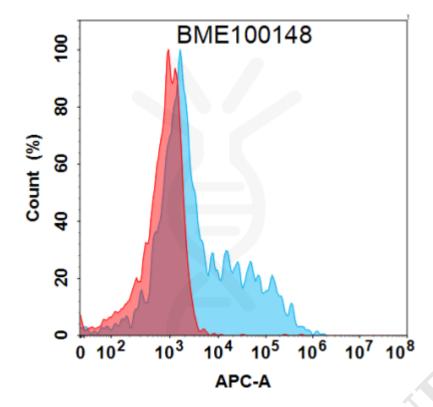

temperature.

Research grade biosimilar. Not for use in therapeutic or diagnostic procedures for humans **Background** 

or animals.

Usage Research use only

Conjugate Unconjugated

**Figure 1.** Flow cytometry analysis with 15  $\mu$ g/mL Anti-OSMR (vixarelimab biosimilar) mAb (BME100148) on Expi293 cells transfected with Human OSMR protein (Blue histogram) or Expi293 transfected with irrelevant protein (Red histogram).