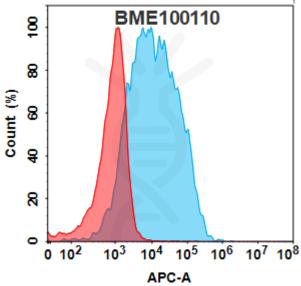

> > Email: info@dimabio.com Website: www.dimabio.com

**DIMA Disclaimer** 

actively scrutinizing all patent application to ensure no IP infringement.

/+86-400-006-0995(China)

Figure 1. Flow cytometry analysis with  $15\mu g/mL$  Anti-TLR2(tomaralimab biosimilar) mAb (BME100110) on Expi293 cells transfected with Human TLR2 protein (Blue histogram) or Expi293 transfected with irrelevant protein (Red histogram).