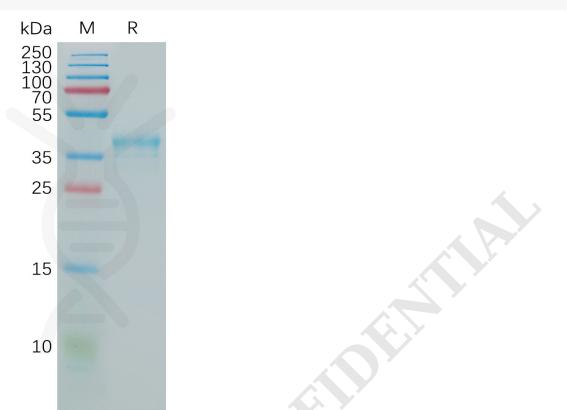

## **PRODUCT INFORMATION**

| Target                          | CCR5                                                                                                                                                                                                                                                                                                                                                                                                                                                                                                                                                                                                                                                                                                                                                                                                                                                                                                                                                                                                                                                                                                                                                                                                                                                                                  |
|---------------------------------|---------------------------------------------------------------------------------------------------------------------------------------------------------------------------------------------------------------------------------------------------------------------------------------------------------------------------------------------------------------------------------------------------------------------------------------------------------------------------------------------------------------------------------------------------------------------------------------------------------------------------------------------------------------------------------------------------------------------------------------------------------------------------------------------------------------------------------------------------------------------------------------------------------------------------------------------------------------------------------------------------------------------------------------------------------------------------------------------------------------------------------------------------------------------------------------------------------------------------------------------------------------------------------------|
| Synonyms                        | CC-CKR-5;CCCKR5;CCR-5;CD195;CKR-5;CKR5;CMKBR5;IDDM22                                                                                                                                                                                                                                                                                                                                                                                                                                                                                                                                                                                                                                                                                                                                                                                                                                                                                                                                                                                                                                                                                                                                                                                                                                  |
| Description                     | Recombinant Human CCR5 Protein with C-terminal human Fc<br>tag                                                                                                                                                                                                                                                                                                                                                                                                                                                                                                                                                                                                                                                                                                                                                                                                                                                                                                                                                                                                                                                                                                                                                                                                                        |
| Delivery                        | In Stock                                                                                                                                                                                                                                                                                                                                                                                                                                                                                                                                                                                                                                                                                                                                                                                                                                                                                                                                                                                                                                                                                                                                                                                                                                                                              |
| Uniprot ID                      | P51681                                                                                                                                                                                                                                                                                                                                                                                                                                                                                                                                                                                                                                                                                                                                                                                                                                                                                                                                                                                                                                                                                                                                                                                                                                                                                |
| <b>Expression Host</b>          | HEK293                                                                                                                                                                                                                                                                                                                                                                                                                                                                                                                                                                                                                                                                                                                                                                                                                                                                                                                                                                                                                                                                                                                                                                                                                                                                                |
| Tag                             | C-Human Fc Tag                                                                                                                                                                                                                                                                                                                                                                                                                                                                                                                                                                                                                                                                                                                                                                                                                                                                                                                                                                                                                                                                                                                                                                                                                                                                        |
| Molecular<br>Characterization   | CCR5(Met1-Ala30) hFc(Glu99-Ala330)                                                                                                                                                                                                                                                                                                                                                                                                                                                                                                                                                                                                                                                                                                                                                                                                                                                                                                                                                                                                                                                                                                                                                                                                                                                    |
| Molecular Weight                | The protein has a predicted molecular mass of 29.6 kDa after<br>removal of the signal peptide.The apparent molecular mass of<br>CCR5-hFc is approximately 35-55 kDa due to glycosylation.                                                                                                                                                                                                                                                                                                                                                                                                                                                                                                                                                                                                                                                                                                                                                                                                                                                                                                                                                                                                                                                                                             |
| Purity                          | The purity of the protein is greater than 95% as determined by SDS-PAGE and Coomassie blue staining.                                                                                                                                                                                                                                                                                                                                                                                                                                                                                                                                                                                                                                                                                                                                                                                                                                                                                                                                                                                                                                                                                                                                                                                  |
| Formulation &<br>Reconstitution | Lyophilized from sterile PBS, pH 7.4. Normally 5 % – 8%<br>trehalose is added as protectants before lyophilization. Please<br>see Certificate of Analysis for specific instructions of<br>reconstitution.                                                                                                                                                                                                                                                                                                                                                                                                                                                                                                                                                                                                                                                                                                                                                                                                                                                                                                                                                                                                                                                                             |
| Storage & Shipping              | Store at -20°C to -80°C for 12 months in lyophilized form. After reconstitution, if not intended for use within a month, aliquot and store at -80°C (Avoid repeated freezing and thawing). Lyophilized proteins are shipped at ambient temperature.                                                                                                                                                                                                                                                                                                                                                                                                                                                                                                                                                                                                                                                                                                                                                                                                                                                                                                                                                                                                                                   |
| Background                      | This gene encodes a member of the beta chemokine receptor<br>family, which is predicted to be a seven transmembrane<br>protein similar to G protein-coupled receptors. This protein is<br>expressed by T cells and macrophages, and is known to be an<br>important co-receptor for macrophage-tropic virus, including<br>HIV, to enter host cells. Defective alleles of this gene have<br>been associated with the HIV infection resistance. The ligands<br>of this receptor include monocyte chemoattractant protein 2<br>(MCP-2), macrophage inflammatory protein 1 alpha (MIP-1<br>alpha), macrophage inflammatory protein 1 beta (MIP-1 beta)<br>and regulated on activation normal T expressed and secreted<br>protein (RANTES). Expression of this gene was also detected in<br>a promyeloblastic cell line, suggesting that this protein may<br>play a role in granulocyte lineage proliferation and<br>differentiation. This gene is located at the chemokine receptor<br>gene cluster region. An allelic polymorphism in this gene<br>results in both functional and non-functional alleles; the<br>reference genome represents the functional allele. Two<br>transcript variants encoding the same protein have been<br>found for this gene. [provided by RefSeq, Jul 2015] |
| Usage                           | Research use only                                                                                                                                                                                                                                                                                                                                                                                                                                                                                                                                                                                                                                                                                                                                                                                                                                                                                                                                                                                                                                                                                                                                                                                                                                                                     |
| Conjugate                       | Unconjugated                                                                                                                                                                                                                                                                                                                                                                                                                                                                                                                                                                                                                                                                                                                                                                                                                                                                                                                                                                                                                                                                                                                                                                                                                                                                          |
|                                 |                                                                                                                                                                                                                                                                                                                                                                                                                                                                                                                                                                                                                                                                                                                                                                                                                                                                                                                                                                                                                                                                                                                                                                                                                                                                                       |

Email: info@dimabio.com Website: www.dimabio.com

Human CCR5 Protein, hFc Tag Cat. No. PME100923

Figure 1. Human CCR5 Protein, hFc Tag on SDS-PAGE under reducing condition.

Email: info@dimabio.com Website: www.dimabio.com