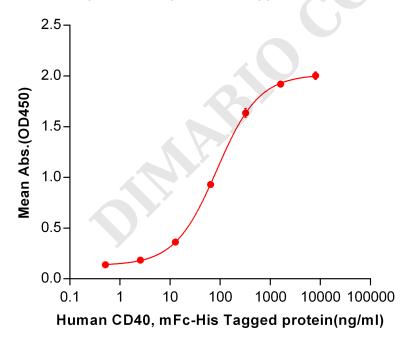

## Human CD40 Ligand, hFc Tagged protein ELISA

0.2 µg of CD40 Ligand, hFc Tagged protein per well

Figure 2. ELISA plate pre-coated by 2  $\mu$ g/ml (100  $\mu$ l/well) Human CD40 Ligand,hFc tagged protein (PME100192) can bind Human CD40, mFc-His tagged protein PME100015 in a linear range of 0.51-320 ng/ml.