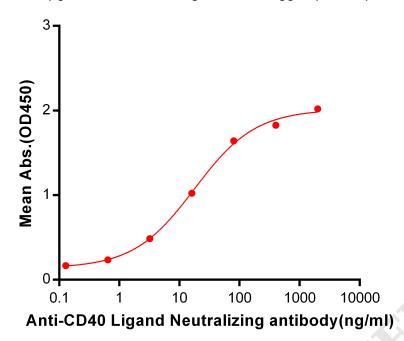

## Human CD40 Ligand, hFc Tagged protein ELISA

0.2 µg of Human CD40 Ligand, hFc Tagged protein per well

Figure 3. ELISA plate pre-coated by 2  $\mu$ g/ml (100  $\mu$ l/well) Human CD40L, hFc tagged protein (PME100192) can bind Anti-CD40L Neutralizing antibody BME100042 in a linear range of 0.64-400 ng/ml.