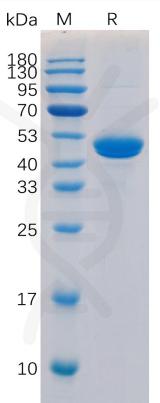

Tag N-Human Fc Tag

Molecular

**Background** 

hFc(Glu99-Ala330) CD40 Ligand(Met113-Leu261) Characterization

The protein has a predicted molecular mass of 42.3 kDa after removal of the signal peptide. The apparent molecular mass of hFc-CD40 Ligand is approximately 40-53 kDa due to glycosylation. **Molecular Weight** 

Purity

Formulation &

The purity of the protein is greater than 95% as determined by SDS-PAGE and Coomassie blue staining.

Lyophilized from sterile PBS, pH 7.4. Normally 5 % – 8% trehalose is added as protectants before lyophilization. Please see Certificate of Analysis for specific instructions of reconstitution. Reconstitution Store at -20°C to -80°C for 12 months in lyophilized form. After

Email: info@dimabio.com Website: www.dimabio.com

syndrome.

Research use only Usage Unconjugated Conjugate

Figure 1. Human CD40 Ligand Protein, hFc Tag on SDS-PAGE under reducing condition.