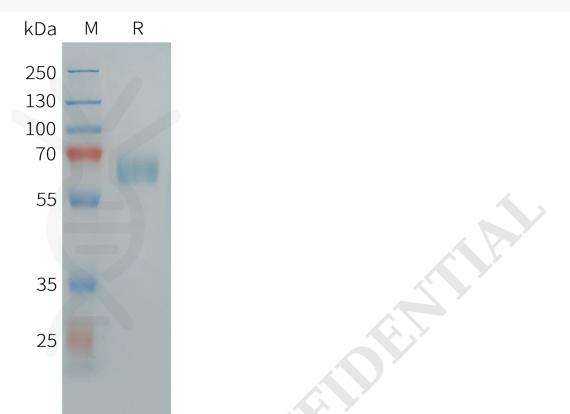

## **PRODUCT INFORMATION**

| Target                          | CLEC10A                                                                                                                                                                                                                                                                                                                                                                                                                                                                                                                                  |
|---------------------------------|------------------------------------------------------------------------------------------------------------------------------------------------------------------------------------------------------------------------------------------------------------------------------------------------------------------------------------------------------------------------------------------------------------------------------------------------------------------------------------------------------------------------------------------|
| Synonyms                        | HML; MGL; HML2; CD301; CLECSF13; CLECSF14                                                                                                                                                                                                                                                                                                                                                                                                                                                                                                |
| Description                     | Recombinant human CLEC10A Protein with N-<br>terminal human Fc tag                                                                                                                                                                                                                                                                                                                                                                                                                                                                       |
| Delivery                        | In Stock                                                                                                                                                                                                                                                                                                                                                                                                                                                                                                                                 |
| Uniprot ID                      | Q8IUN9                                                                                                                                                                                                                                                                                                                                                                                                                                                                                                                                   |
| <b>Expression Host</b>          | HEK293                                                                                                                                                                                                                                                                                                                                                                                                                                                                                                                                   |
| Тад                             | N-Human Fc tag                                                                                                                                                                                                                                                                                                                                                                                                                                                                                                                           |
| Molecular<br>Characterization   | hFc(Glu99-Ala330) CLEC10A(Gln61-His316)                                                                                                                                                                                                                                                                                                                                                                                                                                                                                                  |
| Molecular Weight                | The protein has a predicted molecular mass of<br>54.9 kDa after removal of the signal peptide. The<br>apparent molecular mass of hFc-CLEC10A is<br>approximately 55-70 kDa due to glycosylation.                                                                                                                                                                                                                                                                                                                                         |
| Purity                          | The purity of the protein is greater than 95% as determined by SDS-PAGE and Coomassie blue staining.                                                                                                                                                                                                                                                                                                                                                                                                                                     |
| Formulation &<br>Reconstitution | Lyophilized from sterile PBS, pH 7.4. Normally 5 %<br>– 8% trehalose is added as protectants before<br>lyophilization. Please see Certificate of Analysis<br>for specific instructions of reconstitution.                                                                                                                                                                                                                                                                                                                                |
| Storage & Shipping              | Store at -20°C to -80°C for 12 months in<br>lyophilized form. After reconstitution, if not<br>intended for use within a month, aliquot and store<br>at -80°C (Avoid repeated freezing and thawing).<br>Lyophilized proteins are shipped at ambient<br>temperature.                                                                                                                                                                                                                                                                       |
| Background                      | This gene encodes a member of the C-type<br>lectin/C-type lectin-like domain (CTL/CTLD)<br>superfamily. Members of this family share a<br>common protein fold and have diverse functions,<br>such as cell adhesion, cell-cell signalling,<br>glycoprotein turnover, and roles in inflammation<br>and immune response. The encoded type 2<br>transmembrane protein may function as a cell<br>surface antigen. Two transcript variants encoding<br>distinct isoforms have been identified for this<br>gene. [provided by RefSeq, Jul 2008] |
| Usage                           | Research use only                                                                                                                                                                                                                                                                                                                                                                                                                                                                                                                        |
| Conjugate                       | Unconjugated                                                                                                                                                                                                                                                                                                                                                                                                                                                                                                                             |

Email: info@dimabio.com Website: www.dimabio.com

Human CLEC10A Protein, hFc Tag Cat. No. PME101459

Figure 1. Human CLEC10A Protein, hFc Tag on SDS-PAGE under reducing condition.

Email: info@dimabio.com Website: www.dimabio.com