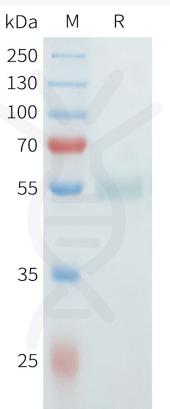

Tag C-Human Fc tag

Molecular

**Purity** 

CLM5(Ala19-His165) hFc(Glu99-Ala330) Characterization

The protein has a predicted molecular mass of **Molecular Weight** 42.3 kDa after removal of the signal peptide.

The purity of the protein is greater than 90% as determined by SDS-PAGE and Coomassie blue

staining.

Lyophilized from sterile PBS, pH 7.4. Normally 5 % – 8% trehalose is added as protectants before Formulation &

/+86-400-006-0995(China)

Email: info@dimabio.com Website: www.dimabio.com

Figure 1. Human CLM5 Protein, hFc Tag on SDS-PAGE under reducing condition.

Email: info@dimabio.com Website: www.dimabio.com