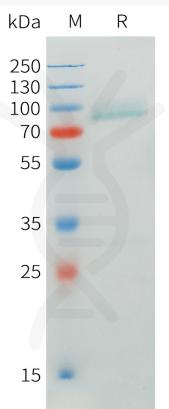

Email: info@dimabio.com Website: www.dimabio.com

domains (Yeh et al., 2008 [PubMed 18329370]).[supplied by OMIM, Feb 2009]

Usage Research use only

Conjugate Unconjugated

Figure 1. Human CRTAM Protein, mFc Tag on SDS-PAGE under reducing condition.

Tag C-mouse Fc tag

Molecular

Storage & Shipping

CRTAM(Ser18-Gly287) mFc(Pro99-Lys330) Characterization

The protein has a predicted molecular mass of 56.3 kDa after removal of the signal peptide. The apparent molecular mass of CRTAM-mFc is **Molecular Weight** approximately 70-100 kDa due to glycosylation.

The purity of the protein is greater than 95% as determined by SDS-PAGE and Coomassie blue Purity

staining.

Lyophilized from sterile PBS, pH 7.4. Normally 5 % - 8% trehalose is added as protectants before lyophilization. Please see Certificate of Analysis Formulation & Reconstitution