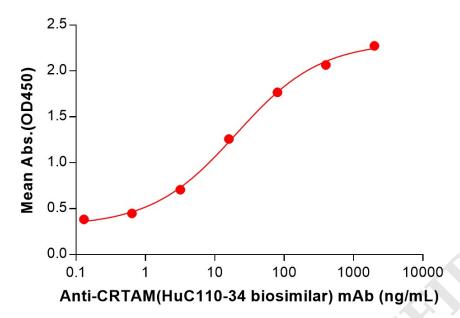

## Human CRTAM, mFc Tagged protein ELISA

0.2 μg of Human CRTAM, mFc tagged protein per well

Figure 3. ELISA plate pre-coated by 2  $\mu$ g/mL (100  $\mu$ L/well) Human CRTAM Protein, mFc Tag (PME101547) can bind Anti-CRTAM(HuC110-34 biosimilar) mAb (BME100227) in a linear range of 3.20–400 ng/mL.