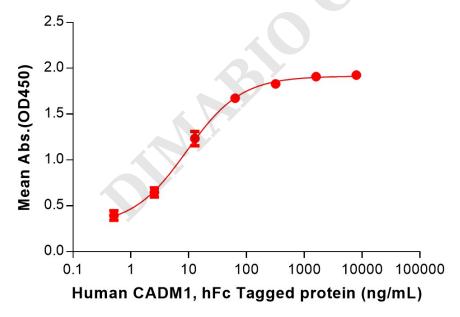

## Human CRTAM, mFc Tagged protein ELISA

0.2 μg of Human CRTAM, mFc tagged protein per well

Figure 2. ELISA plate pre-coated by 2  $\mu$ g/mL (100  $\mu$ L/well) Human CRTAM Protein, mFc Tag (PME101547) can bind Human CADM1 Protein, hFc Tag (PME101544) in a linear range of 0.51–64 ng/mL.